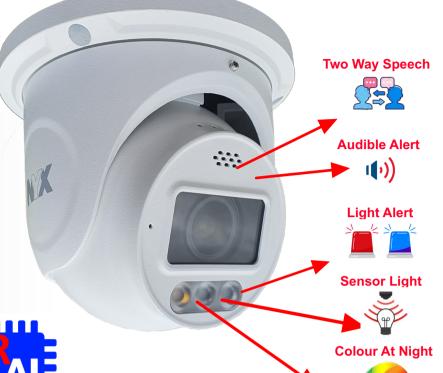

## **Audible Perimeter Alert**

When triggered, the camera can announce pre-recorded messages or siren
Automatically switches to 2-way audio mode.

## **Visual Perimeter Alert**

Red and Blue Flashing LEDs to ward off intruders. Can be set to sensor light mode or white light mode to give colour at night.

### **5 Cameras In One**

Two Way Speech Audible Alerts Flashing Red and Blue Led Alerts Al Triggered White Sensor Light White Light for Colour at Night